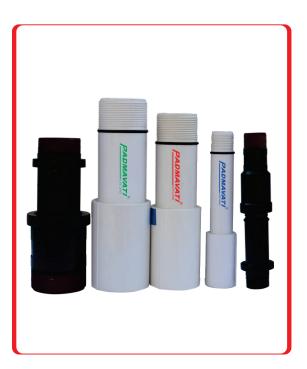

## **COLUMN PIPE BOREWELL SOLUTION**

Padmavati Life Long column pipes have been specially designed and manufactured under stringent quality standard with latest bi-axial technology having lock system.

Padmavati column pipes for submersible pumps offer many advantages and has emerged as the best option for conventional metal pipes. Pipes are available in 3 meter length & are provided with rubber sealing ring on square threaded male end.

#### **Product Range**

1" (33mm OD) to 4" (113mm OD) Available in three types ★ Economy ★ Medium ★ Standard