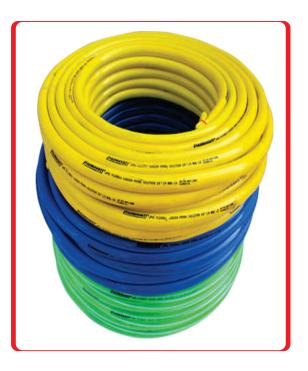

## **GARDEN PIPING SOLUTION**

Padmavati Life Long PVC Flexible garden Pipes are Specially used for gardening and water transportation. Our garden pipes are a perfect blending of technology and stringent quality thus guaranteeing life long and hassle-free performance

#### **Product Range**

- ★ (1/2" to 2") ID inside diameter
- 🖈 Available in 30 meter length
- ★ Available in single layer, double layer, zebra Line & transparent
- 🖈 Available in multi colours. 🔜 📰

WORKS & H.O.