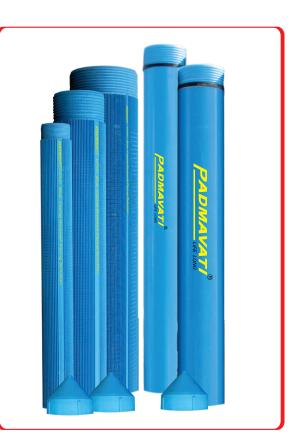

### BLUE CASING PIPE BOREWELL SOLUTION

Padmavati Life Long Blue casing pipes offer superior performance at competitive price and has become the right choice of our customers.

Padmavati Blue Casing Pipes are deal for domestic, irrigation, industrial, public and mining wells.

#### Plain Pipes/Screen Pipes

These pipes may be plain or screen. Screen Pipes have transverse slots. They are of three types: -

o Casing Shallow (C.S)- Suitable for wells with depth up to 80mtrs

o Casing Medium (C.M)- Suitable for wells with depths up to 250m trs

o Casing Deep (C.D.)- Suitable for wells with depth up to 450 mtrs

#### Ribbed screen Pipes

These pipes have longitudinal ribs with transverse slots. They keep granulated soil away from the slots, and increase the permeability rating to more than double as compared to plain screen pipes. Product Range

11/2" (40mm) to 10" (250mm) nominal diameter