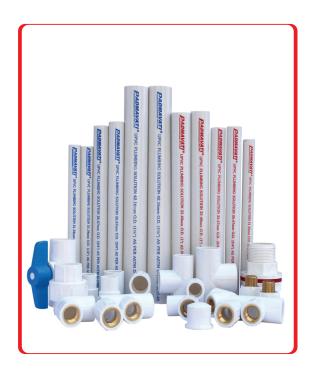

## **UPVC PLUMBING SOLUTION**

Padmavati Life Long uPVC Plumbing Pipes & Fittings (Quick fit) is-the most suitable, easy and economical solution for transportation and distribution of water . Fittings are easy to install with leak proof joint.

#### **Product Range**

★ UPVC PIPES : 15mm (½") to 50mm (2") nominal diameter SCH-40 & SCH-80 ASTMD-1785

★ UPVC FITTINGS : 15mm (½") to 50mm (2") nominal diameter SCH-80 ASTM D-2467