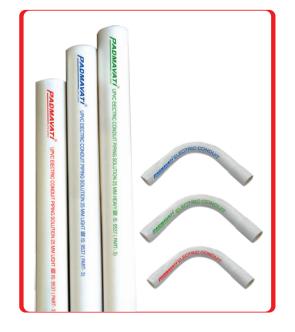

## **ELECTRIC CONDUIT PIPING SOLUTION**

Padmavati Life Long electric conduit pipes is widely used for commercial, residential, industrial buildings, buses, railway coaches, ships & aircrafts.

#### **Product Range**

★CONDUIT PIPES: 16mm to 63mm nominal diameter As per IS :9537 : 1983 part -3 Available in three types : ★Light ★ Medium ★ Heavy