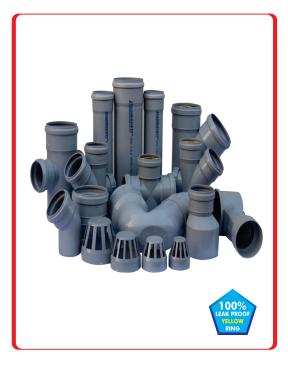

## **SWR PIPING SOLUTION**

Padmavati Life Long SWR Pipes & Fittings has a leading range for soil , waste & rain water drainage system, that is suitable for commercial, residential & industrial uses . SWR Pipes are of two types i.e Type **"A"** and Type **"B"** 

#### SWR Yellow Rubber Ring Joint

- 100% Leak proof joints with German technology
- Range of Pipes :- 75mm, 90mm, 110mm, 160mm as per IS:13592
- Range of Fittings :- 75mm, 90mm, 110mm, 160mm as per IS:14735.

#### **SWR Solvent Joint**

• Range of Pipes :- 40mm to 160mm as per IS:13592.