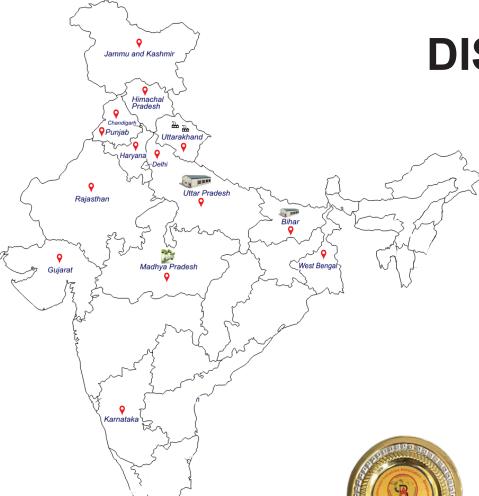

## DISTRIBUTION NETWORK

Padmavati Pipes & Fittings Inc. has distribution network of more than 300 distributor and 15,000 dealers spread all over India.