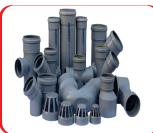

## **SWR PIPING SOLUTION**

Padmavati Life Long SWR Pipes & Fittings has a leading range for soil , waste & rain water drainage system, that is suitable for commercial, residential & industrial uses . SWR Pipes are of two types i.e Type **"A"** and Type **"B"** 

#### SWR Yellow Rubber Ring Joint

- 100% Leak proof joints with German technology
- Range of Pipes :- 75mm, 90mm, 110mm, 160mm as per IS:13592
- Range of Fittings :- 75mm, 90mm, 110mm, 160mm as per IS:14735.

#### **SWR Solvent Joint**

• Range of Pipes :- 40mm to 160mm as per IS:13592.