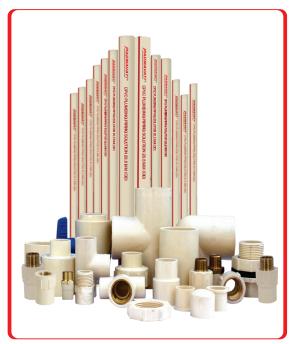

## **CPVC PLUMBING SOLUTION**

Padmavati Life Long CPVC Pipes & Fittings (Quick fit), an ideal plumbing solution for hot & cold water distribution in residential, industrial & public sector with a host of advantages over the conventional plumbing solutions.

Our CPVC Pipes have a maximum working temperature upto  $93^{\circ}C$ 

Product Range

 ★ CPVC PIPES: 15mm(½") to 50mm (2") nominal Diameter SDR-11 (Class-1) & SDR 13.5(Class-2) as per IS :15778 Available in 3mtr. & 5mtr. Length

★ CPVC FITTINGS : 15mm (½") to 50mm (2") SDR - 11 (Class -1) as per ASTM-D 2846