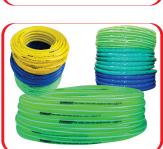

## **GARDEN PIPING SOLUTION**

Padmavati Life Long PVC Flexible garden Pipes are Specially used for gardening and water transportation. Our garden pipes are a perfect blending of technology and stringent quality thus guaranteeing life long and hassle-free performance

#### **Product Range**

- ★ (1/2" to 2") ID inside diameter
- 🖈 Available in 30 meter length
- ★ Available in single layer, double layer, zebra Line & transparent
- 🖈 Available in multi colours. 🔜 📰

WORKS & H.O.