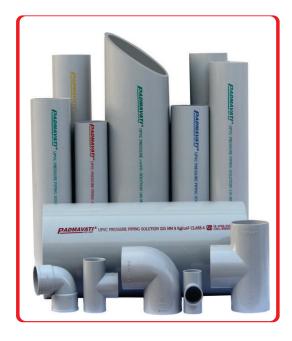

## AGRI PRESSURE PIPING SOLUTION

Padmavati Life Long UPVC Pressure pipes & ttings are manufactured from quality raw material in different pressure classes. Pipes are provided both in solvent cement type and elastomeric type joint.

**Product Range** 

| L PIPES:    | 20mm to 315mm 0 D asper<br>IS: 4985 in 2.5kg/cm <sup>2</sup> to 12.5kg/cm <sup>2</sup> |
|-------------|----------------------------------------------------------------------------------------|
|             | in differentpressure classes.                                                          |
| L FITTINGS: | 20mm to 200mm<br>as per IS 7834 in different pressure<br>classes.                      |